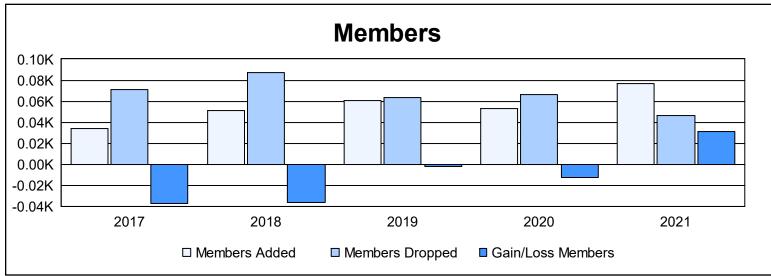

District 130 As of June 2021 Cumulative

| Year      | New<br>Clubs | Dropped<br>Clubs | Gain/<br>Loss<br>Clubs | New<br>Members | Charter<br>Members | Reinstate<br>Members | Transfer<br>Members | Total<br>Member<br>Added | Total<br>Members<br>Dropped | Gain/<br>Loss<br>Members |
|-----------|--------------|------------------|------------------------|----------------|--------------------|----------------------|---------------------|--------------------------|-----------------------------|--------------------------|
| 2016-2017 | 0            | 2                | -2                     | 33             | 1                  | 0                    | 0                   | 34                       | 71                          | -37                      |
| 2017-2018 | 0            | 1                | -1                     | 33             | 17                 | 1                    | 0                   | 51                       | 87                          | -36                      |
| 2018-2019 | 1            | 2                | -1                     | 41             | 20                 | 0                    | 0                   | 61                       | 63                          | -2                       |
| 2019-2020 | 0            | 0                | 0                      | 49             | 3                  | 1                    | 0                   | 53                       | 66                          | -13                      |
| 2020-2021 | 1            | 1                | 0                      | 45             | 30                 | 0                    | 2                   | 77                       | 46                          | 31                       |
| Average   | 0            | 1                | -1                     | 40             | 14                 | 0                    | 0                   | 55                       | 67                          | -11                      |